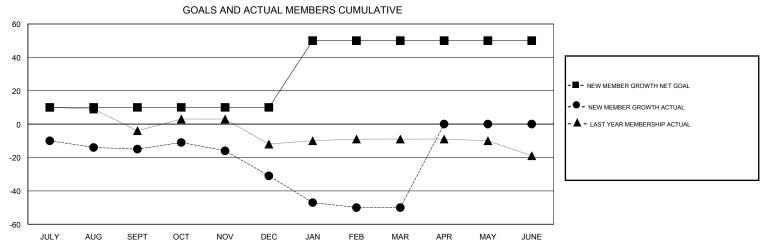

## MONTHLY MEMBERSHIP PROGRESS REPORT

## District 1 CN

Results as of: 3/31/2017







| DROPPED CLUBS: 0  DROPPED MEMBERS |         | 13 CLUBS OF 32 ADDED 1 OR MORE NEW MEMBERS | GENDER DISTRIBU<br>MALE<br>FEMALE  | UTION<br>734 (81.02%)<br>172 (18.98%) |     |
|-----------------------------------|---------|--------------------------------------------|------------------------------------|---------------------------------------|-----|
| DECEASED                          | 12      | CLICK HERE FOR CUMULATIVE MEMBERSHIP DATA  | TOTAL FAMILY UNIT MEMBERS          |                                       | 118 |
| CLUB CANCELLED OTHER              | 0<br>72 |                                            | FAMILY MEMBERS PAYING HALF<br>DUES |                                       | 59  |
| TOTAL                             | 84      |                                            |