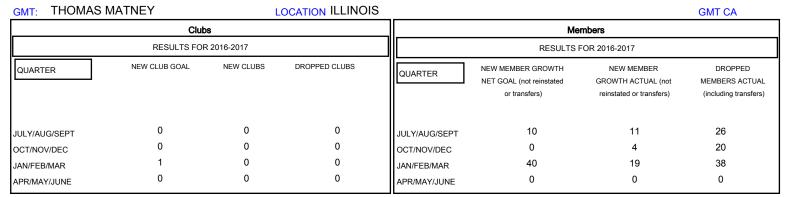

## MONTHLY MEMBERSHIP PROGRESS REPORT

## District 1 CN

Results as of: 3/31/2017







| DROPPED CLUBS: 0  DROPPED MEMBERS |         | 13 CLUBS OF 32 ADDED 1 OR MORE NEW MEMBERS | GENDER DISTRIBU<br>MALE<br>FEMALE  | UTION<br>734 (81.02%)<br>172 (18.98%) |     |
|-----------------------------------|---------|--------------------------------------------|------------------------------------|---------------------------------------|-----|
| DECEASED                          | 12      | CLICK HERE FOR CUMULATIVE MEMBERSHIP DATA  | TOTAL FAMILY UNIT MEMBERS          |                                       | 118 |
| CLUB CANCELLED OTHER              | 0<br>72 |                                            | FAMILY MEMBERS PAYING HALF<br>DUES |                                       | 59  |
| TOTAL                             | 84      |